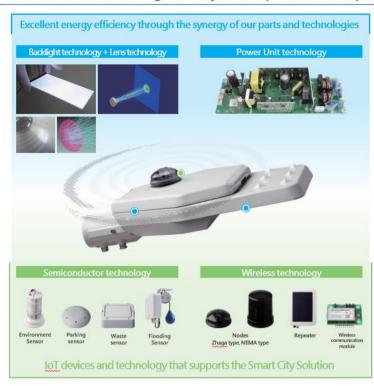

# **Technical Expertise**

#### Synergy of MinebeaMitsumi technology

Integration of MinebeaMitsumi's original technologies and IoT technology toward development of smart lighting and smart city solutions.