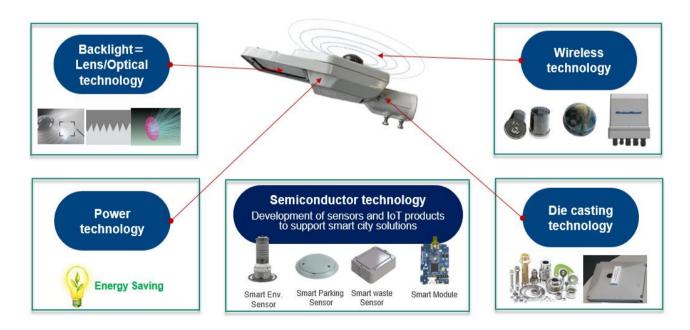

# **Technical Expertise**

#### Synergy of MinebeaMitsumi technology

Integration of MinebeaMitsumi's original technologies and IoT technology toward development of smart lighting and smart city solutions.