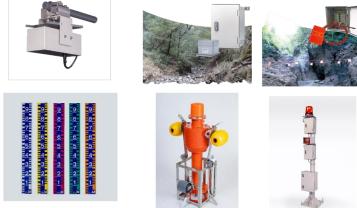

## For Flood early warning - Water Level Gauge

**Sediment Movement Detection Sensor** 

### Project Achievement / Technical Expertise

**River Water Monitoring** 

Dam Water Monitoring

Drainage Management

contact person Junko Wakatsuki (Assistant Manager)

e-mail: j-wakatsuki@takuwa.co.jp, Tel: +81 3 3291 5380