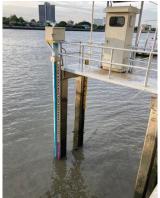

## For Flood early warning - Water Level Gauge

**Sediment Movement Detection Sensor** 

### Project Achievement / Technical Expertise

**River Water Monitoring** 

Dam Water Monitoring

Drainage Management

contact person Junko Wakatsuki (Assistant Manager)

e-mail: j-wakatsuki@takuwa.co.jp, Tel: +81 3 3291 5380