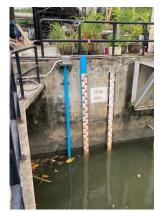

## For Flood early warning - Water Level Gauge

**Sediment Movement Detection Sensor** 

### Project Achievement / Technical Expertise

**River Water Monitoring** 

Dam Water Monitoring

Drainage Management

contact person Junko Wakatsuki (Assistant Manager)

e-mail: j-wakatsuki@takuwa.co.jp, Tel: +81 3 3291 5380