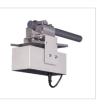

## For Flood early warning - Water Level Gauge

**Sediment Movement Detection Sensor** 