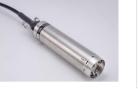

## For Flood early warning - Water Level Gauge

**Sediment Movement Detection Sensor** 