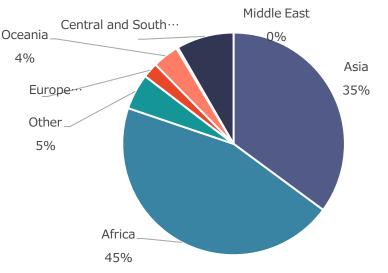

# 1. Company Profile

- Yachiyo Engineering (Engineering Consultants Firm)
  - Establishment
  - Paid-up Capital
  - Number of Professional Staff
  - Contract Amount
    - Grand total for Jul.2023-Jun.2024
    - Overseas Business

Jan. 29, 1963 450 million JPY 1,027

26.1 billion JPY4.3 billion JPY