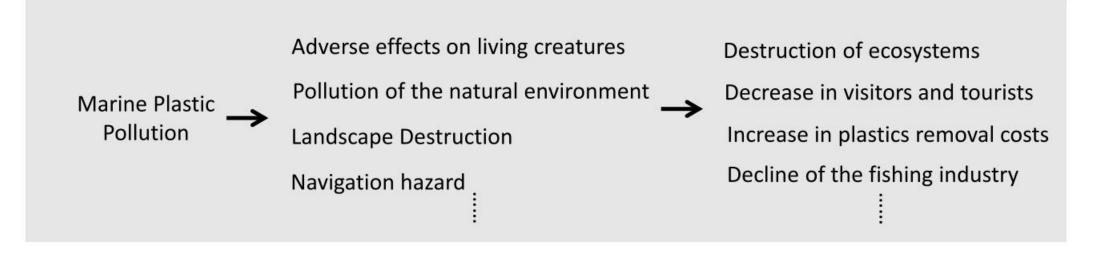

#### Problem of Marine Plastics Issues

#### **Problem of Marine Plastic Pollution**

Source : United Nations "Plastic pollution choking world's oceans" (2018)

Source: OCEANS ASIA "MASKS ON THE BEACH" (2020)