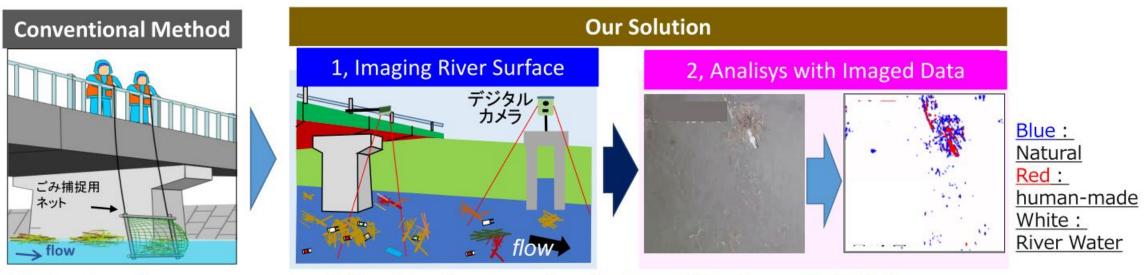

## Introduction of Case Study Projects 2

- RIAD: River Image Analysis Debris transport
  - Imaging Video, Grasping Transport Amount of Natural/Humanmade Debris

Ex) Direct Sampling Issues: Safety or Task Burden

Taking video for river surface (Ordinary Video Camera Aplicable)