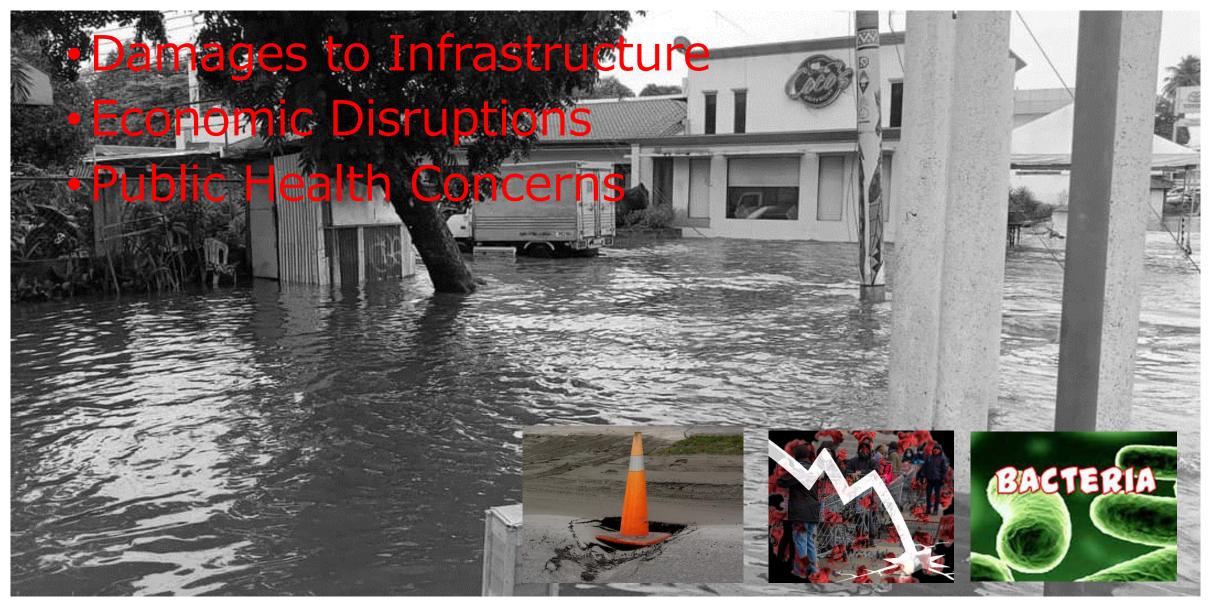

r Image Analysis for
    - **Debris transport**)
- 3. Our Approach
- 4. Conclusion

# 1. Company Profile



- Yachiyo Engineering (Engineering Consultants Firm)
  - Establishment
  - Paid-up Capital
  - Number of Professional Staff
  - Contract Amount
    - Grand total for Jul.2023-Jun.2024
    - Overseas Business



Jan. 29, 1963 450 million JPY 1,027

26.1 billion JPY4.3 billion JPY





#### **Our Business Domain**





#### **Business Domains**



## Major Experiences in ASEAN Region





Monitoring System

#### 2. Introduction of Case Study Projects

- Smart JAMP
- (Disaster Prevention)
  - funded by MLIT Japan
    - Installation of Sensors
    - Pilot Urban Flood Monitoring System
    - Study Business Model Suites for Davao City







## Major Issues in Urban Flood in Davao City





## Major Functions of the System



- Monitor manhole and send alert to authorities
- Record maintenance history and improve asset management



"Blitz GIS" is a product of Nihon Suido Consultants Co., Ltd."



© YACHIYO Engineering Co., Ltd.

#### Schedule



- Jul 2024, Kick-off
- Aug 2024, Installation
- Sep to Nov 2024, Piloting System
- Nov to Dec 2024, Business Model Development
- Feb 2025, Finalize Report

## Introduction of Case Study Projects 2



- RIAD: River Image Analysis Debris transport
  - Imaging Video, Grasping Transport Amount of Natural/Humanmade Debris



Ex) Direct Sampling Issues: Safety or Task Burden

Taking video for river surface (Ordinary Video Camera Aplicable)

#### Problem of Marine Plastics Issues



#### **Problem of Marine Plastic Pollution**





Source