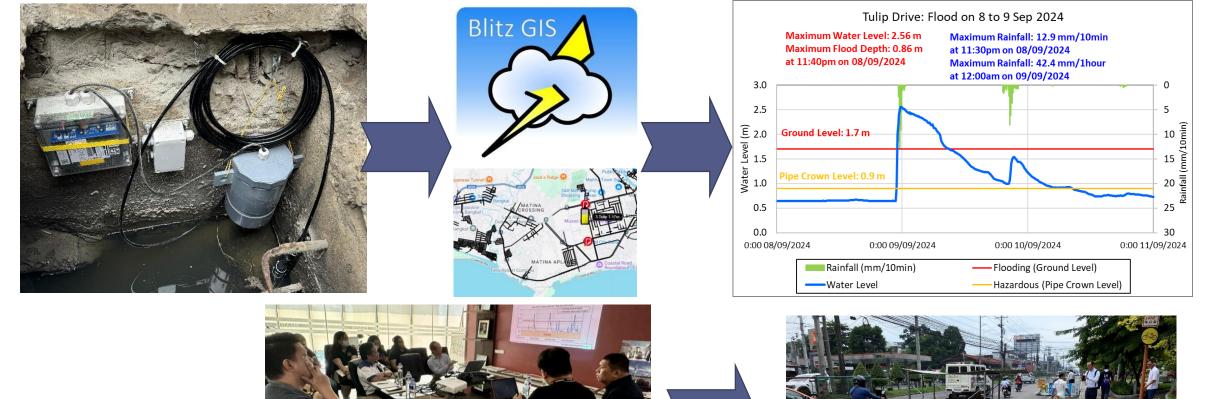

#### 2. Introduction of Case Study Projects

- Smart JAMP
- (Disaster Prevention)
  - funded by MLIT Japan
    - Installation of Sensors
    - Pilot Urban Flood Monitoring System
    - Study Business Model Suites for Davao City

## Major Issues in Urban Flood in Davao City

## Major Functions of the System

- Monitor manhole and send alert to authorities
- Record maintenance history and improve asset management

"Blitz GIS" is a product of Nihon Suido Consultants Co., Ltd."

© YACHIYO Engineering Co., Ltd.

#### Schedule

- Jul 2024, Kick-off
- Aug 2024, Installation
- Sep to Nov 2024, Piloting System
- Nov to Dec 2024, Business Model Development
- Feb 2025, Finalize Report