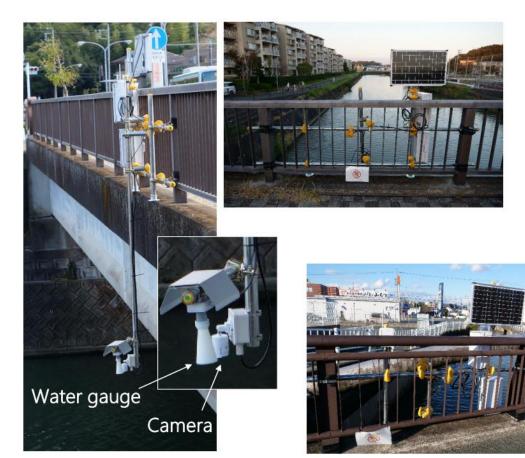

Taking video for river surface (Ordinary Video Camera Aplicable)

#### Installation Record

- Hamamatsu City, Japan
- Bandar Seri Begawan, Brunei Darussalam