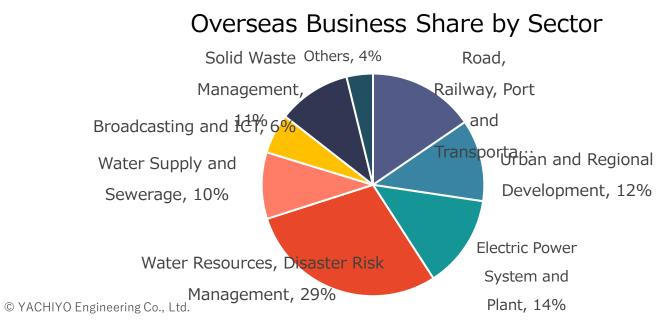

# 1. Company Profile

- Yachiyo Engineering (Engineering Consultants Firm)
  - Establishment
  - Paid-up Capital
  - Number of Professional Staff
  - Contract Amount
    - Grand total for Jul.2023-Jun.2024
    - Overseas Business

Jan. 29, 1963 450 million JPY 1,027

26.1 billion JPY4.3 billion JPY