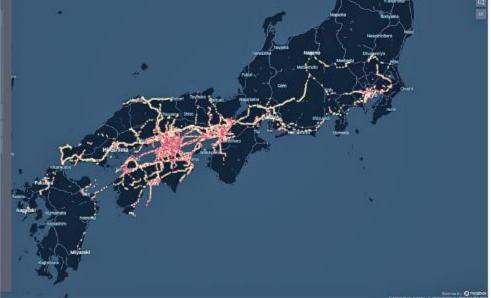

#### Horai Town Guides - Enhanced Urban Experiences

- Application for Urban OS & Building OS
  - Digitize town experience in exploring & using hot spots, amenities, mobilities, vouchers, memberships, etc.
  - Accessible via multi-channel like mobiles, digital signage, and transit ads.
- AI-powered Recommendations
  - Uses people flow, congestion, weather, SNS posts data, etc to suggest the best options in real time.

#### Horai Console - Digitized & Data-driven Management

- An online town management platform
  - Linked with Horai App / Web.
  - Can also be seamlessly integrated into your city's official app
- Empowering urban services with flexible payment methods management
  - From one shot to monthly subscription
  - For the management of various services, enhancing overall urban service integration.
  - Such as membership-based facilities, shuttle services.