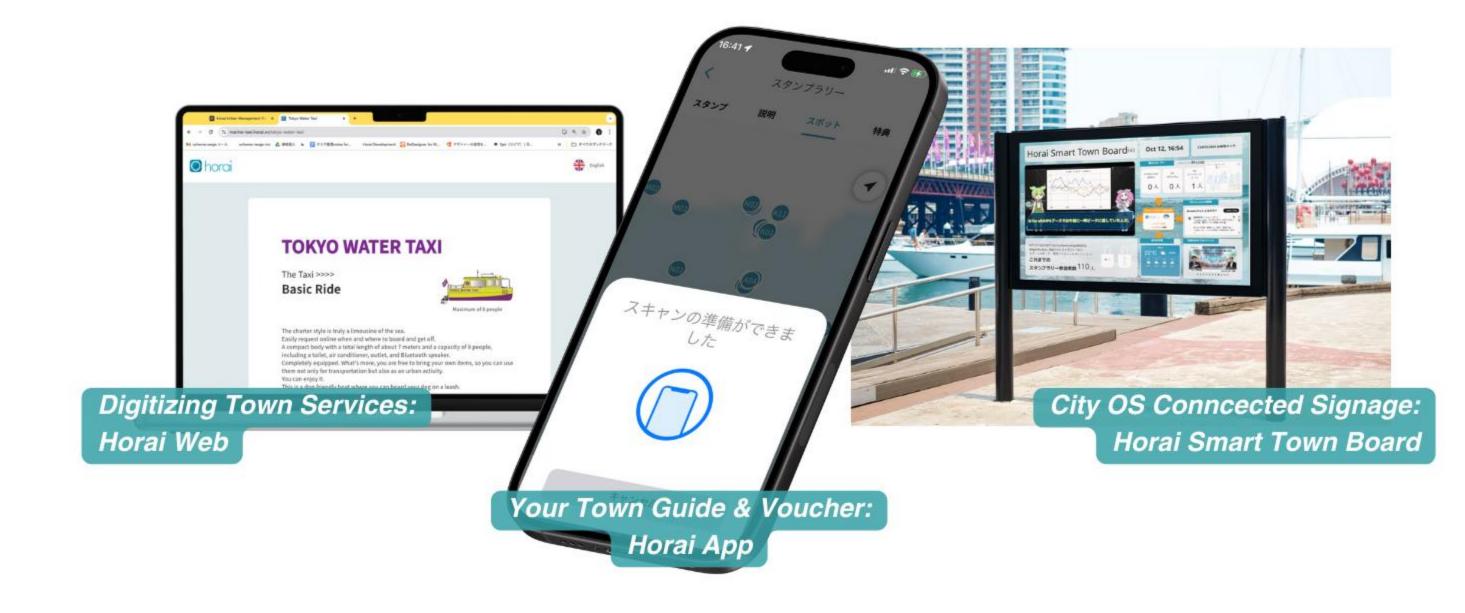

#### Horai Town Guides - Enhanced Urban Experiences

- Application for Urban OS & Building OS
  - Digitize town experience in exploring & using hot spots, amenities, mobilities, vouchers, memberships, etc.
  - Accessible via multi-channel like mobiles, digital signage, and transit ads.
- AI-powered Recommendations
  - Uses people flow, congestion, weather, SNS posts data, etc to suggest the best options in real time.

#### Horai Console - Digitized & Data-driven Management

- An online town management platform
  - Linked with Horai App / Web.
  - Can also be seamlessly integrated into your city's official app
- Empowering urban services with flexible payment methods management
  - From one shot to monthly subscription
  - For the management of various services, enhancing overall urban service integration.
  - Such as membership-based facilities, shuttle services.

#### Horai Smart Signage - Dynamic Connected Experiences

#### Real-time and place-specific video recommendations powered by AI

Developed through a project of NEDO (a national R&D agency by METI)