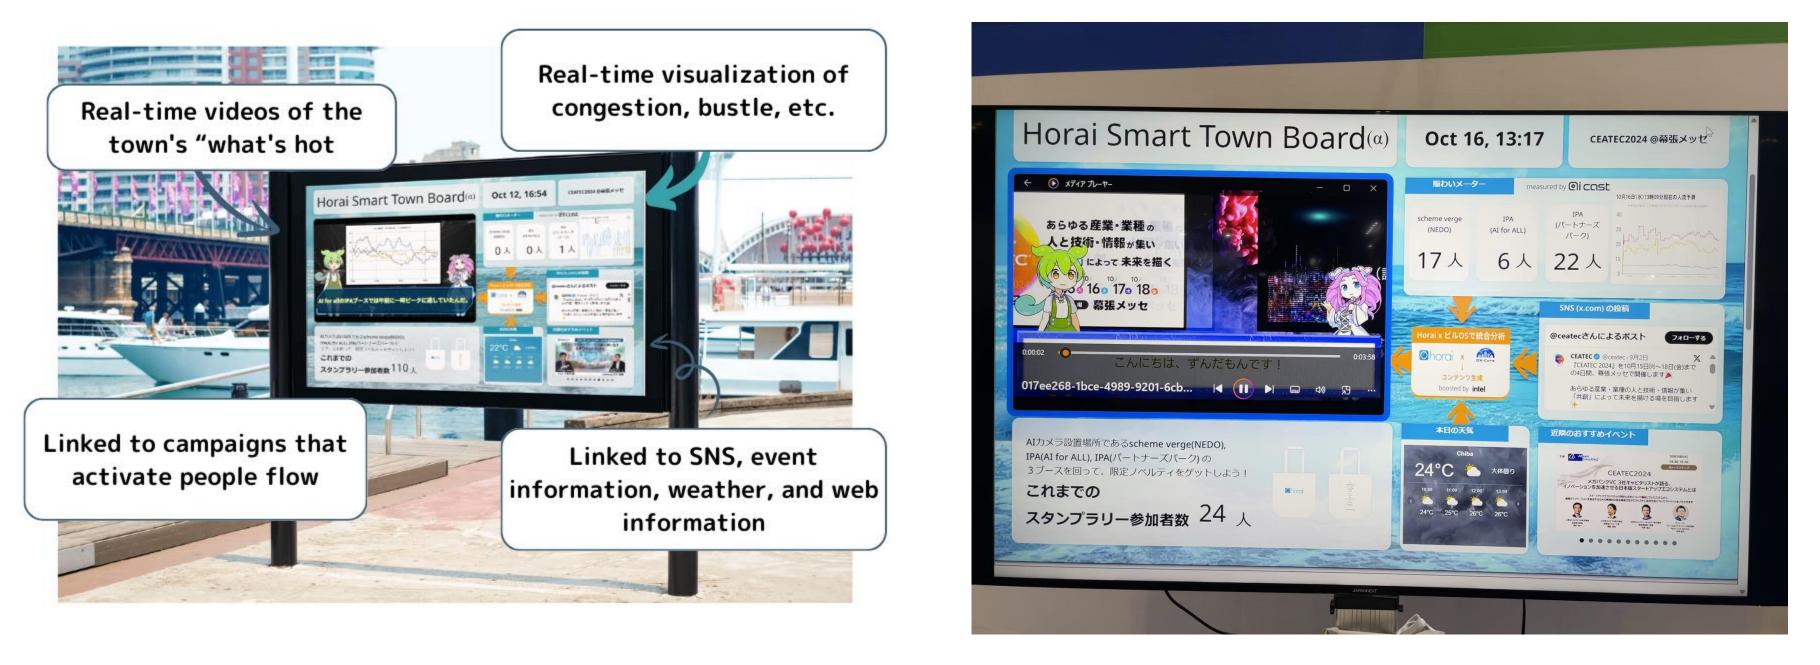

#### Horai Smart Signage - Dynamic Connected Experiences

#### Real-time and place-specific video recommendations powered by AI

• Developed through a project of NEDO (a national R&D agency by METI)

#### dations powered by AI R&D agency by METI)