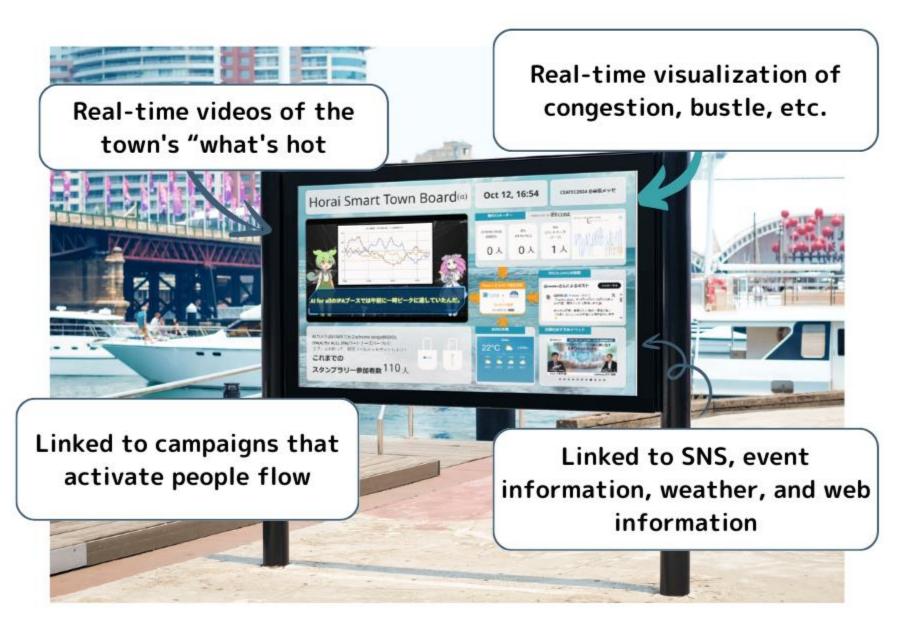

#### Horai Smart Signage - Dynamic Connected Experiences

#### Real-time and place-specific video recommendations powered by AI

Developed through a project of NEDO (a national R&D agency by METI)

#### dations powered by AI R&D agency by METI)