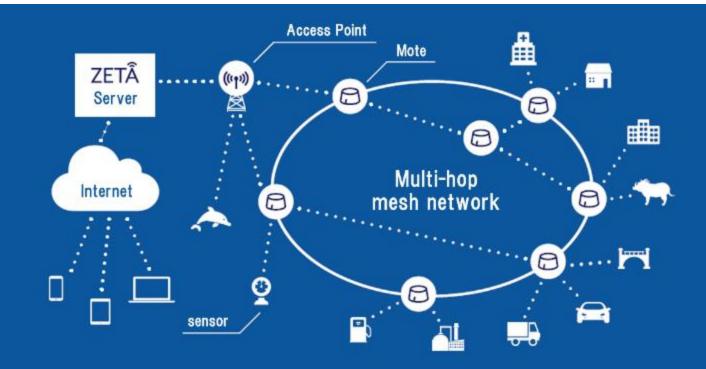

# ZETA Low Power Wide Area Network for IoT

#### ZETA is.

- (1) Multi-channel communication with ultra-narrow bandwidth
- (2) distributed access over a wide area using a mesh network
- (3) bi-directional low-power communication is possible,

It is a wireless communication standard (communication technology) for the IoT.

## Feature 2

**Mesh Network** 

Extend IoT coverage with Multi-Hop

(Each Distance: 1 ~ several km)

## Feature 3

LP Bi-Directional Communication

**Up-Link from sensors Down-Link from server** 