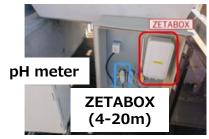

# @ Effluent treatment facilities

Monitoring pH by using ZETABOX (4-20mA)

Monitoring analog meter by using magnetic sensor

Setting up temperature & humidity sensor

Cost

Inspection No.

work

Investment incl.devices