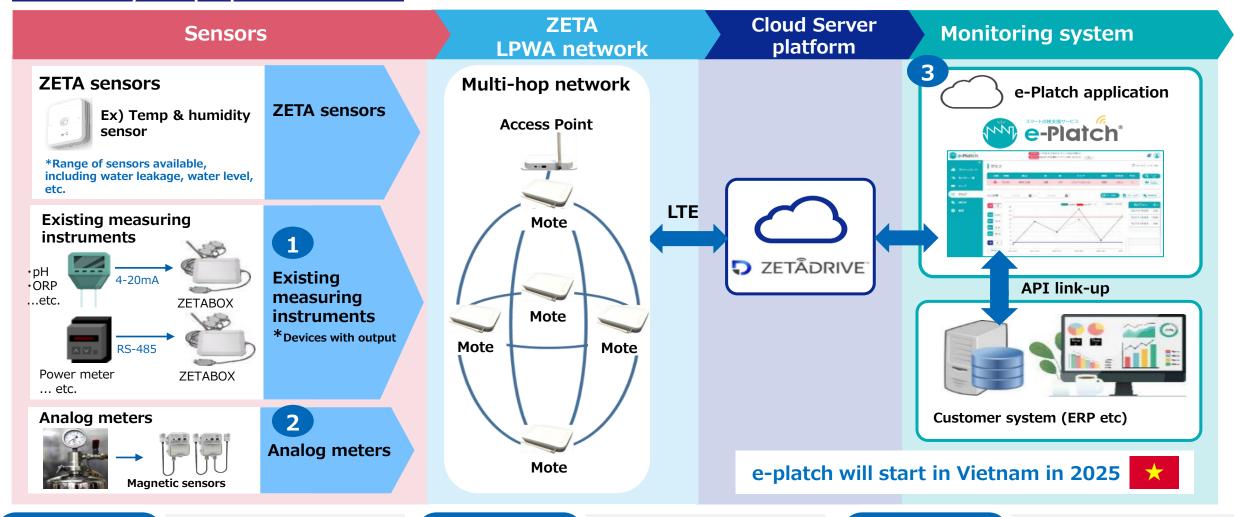

# e-Platch

## Feature 1

#### **Connect Existing measuring instruments**

- · No replacement needed
- No change in maintenance process
- Low initial cost

## Feature 2

#### **Remote monitoring of analog meters**

- Low cost comparing to the camera services
- Indoor/outdoor usable

## Feature 3

#### **Dedicated Monitoring application**

Visible collected environment data by app. (Graphs / Alerts / Generate reports)