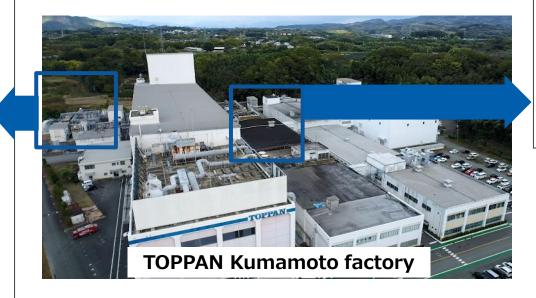

## e-Platch installation is ongoing over 10 TOPPAN factories

## **Case study: Toppan Kumamoto Factory**

# @ Effluent treatment facilities

Monitoring pH by using ZETABOX (4-20mA)

Monitoring analog meter by using magnetic sensor

Setting up temperature & humidity sensor

Cost

Inspection No.

work

Investment incl.devices