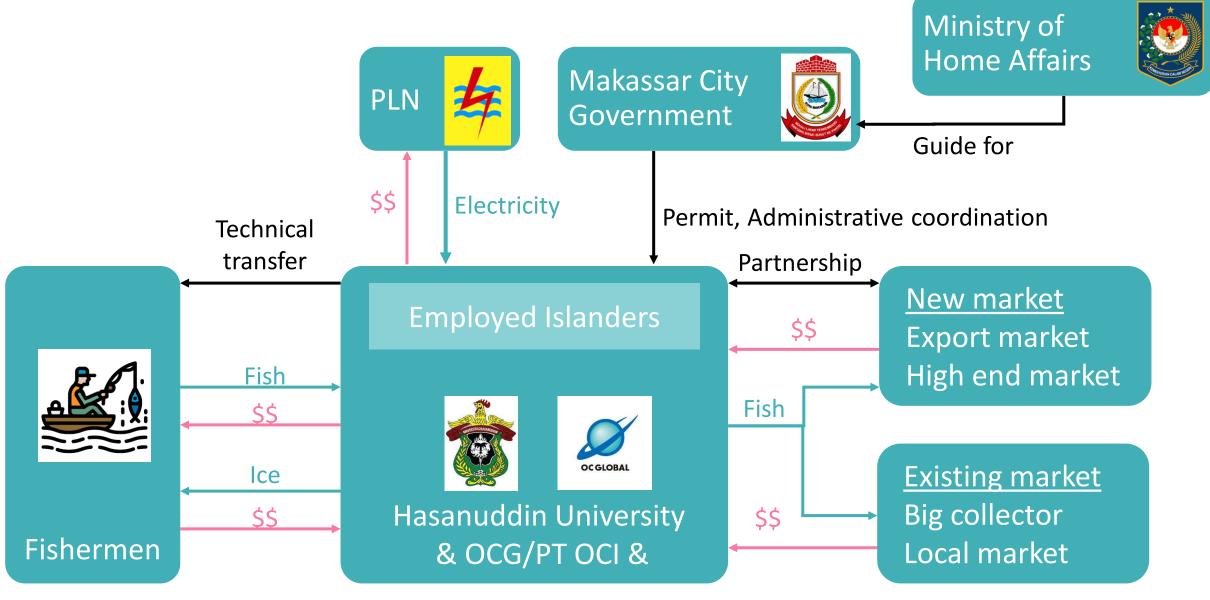

# **Pilot Project Scheme**

# **Business Objectives**

- To build a cold chain system using solar PV in remote islands with no daytime electricity.
- The system will improve the fish quality and will **upgrade the fishery industry on the remote islands**.

#### 1. Power generation

PV + DG during the day, PLN power at night For the time being, for private consumption

## 2. Ice making

Selling ice to fishermen

#### 3. Fisheries

Target: Export fish (grouper, sea bream, mackerel, octopus, squid) For the time being, the company will sell to the existing market and gradually build a sales channel to the high-end market.