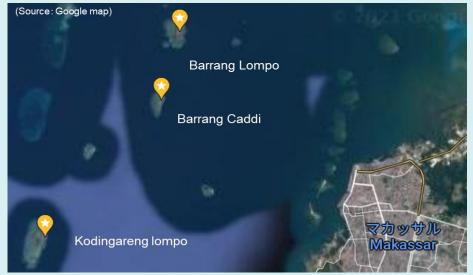

**Target Area**: 3 islands in Makassar City

→ Basic idea for pilot project

Pilot project site: Barrang Lompo Island, Indonesia

- Population 5,000
- 15 km from Makassar
- 30 minutes by boat