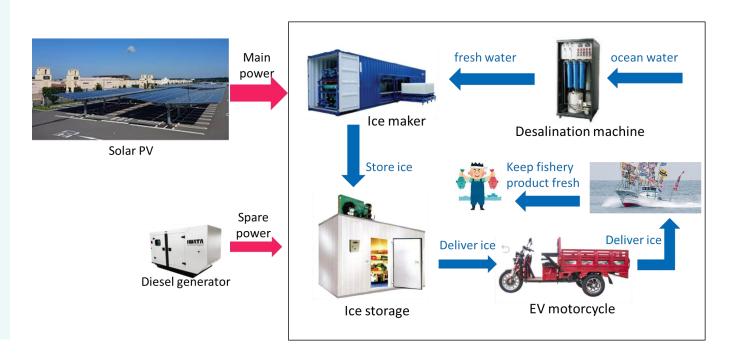

## **Cold Chain System using Solar PV**

# **Business Objectives**

- To build a cold chain system using solar PV in remote islands with no daytime electricity.
- The system will improve the fish quality and will **upgrade the fishery industry on the remote islands**.

#### 1. Power generation

PV + DG during the day, PLN power at night For the time being, for private consumption

## 2. Ice making

Selling ice to fishermen

#### 3. Fisheries

Target: Export fish (grouper, sea bream, mackerel, octopus, squid) For the time being, the company will sell to the existing market and gradually build a sales channel to the high-end market.